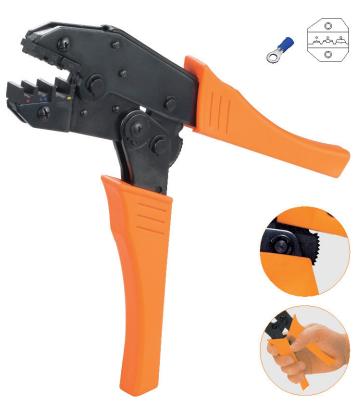

### HS-30J

- The components of the tool are made of special steel which comprise of rustproof features
- Adheres to strict testing which conforms to international standard prior to delivery
- Intricately designed crimping dies set and self-releasing integral locking mechanism ensures high quality crimping effect, even after long usage

| Specifications |                      |
|----------------|----------------------|
| Capacity       | 0.5-6mm <sup>2</sup> |
| AWG            | 22-10                |
| Length (mm)    | 230                  |
| Weight (kg)    | 0.6                  |