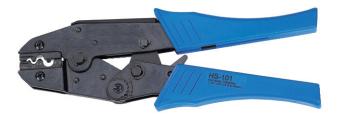

### HS-101

#### For non-insulated terminals

| Specifications |                       |
|----------------|-----------------------|
| Capacity       | 1.5-10mm <sup>2</sup> |
| AWG            | 16-8                  |
| Length (mm)    | 230                   |
| Weight (kg)    | 0.6                   |