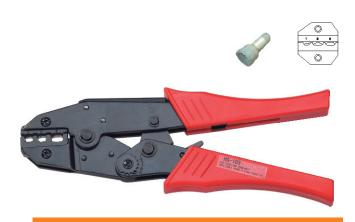

### HS-103

For insulated closed end terminals

| 1.5-10mm <sup>2</sup> |
|-----------------------|
| 16-8                  |
| 230                   |
| 0.6                   |
|                       |