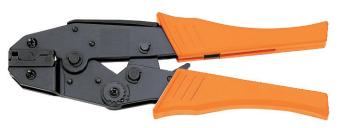

### HS-101

#### For non-insulated terminals

| Specifications |                       |
|----------------|-----------------------|
| Capacity       | 1.5-10mm <sup>2</sup> |
| AWG            | 16-8                  |
| Length (mm)    | 230                   |
| Weight (kg)    | 0.6                   |