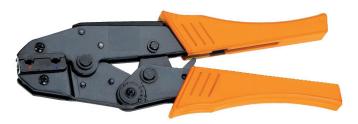

### HS-30J

- The components of the tool are made of special steel which comprise of rustproof features
- Adheres to strict testing which conforms to international standard prior to delivery
- Intricately designed crimping dies set and self-releasing integral locking mechanism ensures high quality crimping effect, even after long usage

| Specifications |                      |
|----------------|----------------------|
| Capacity       | 0.5-6mm <sup>2</sup> |
| AWG            | 22-10                |
| Length (mm)    | 230                  |
| Weight (kg)    | 0.6                  |