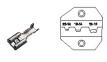

### HS-03B

For non-insulated tabs and receptacles

| Specifications |                      |
|----------------|----------------------|
| Capacity       | 1.5-6mm <sup>2</sup> |
| AWG            | 16-10                |
| Length (mm)    | 230                  |
| Weight (kg)    | 0.6                  |