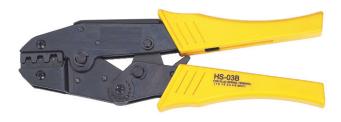

### HS-03B

For non-insulated tabs and receptacles

| Specifications |                      |
|----------------|----------------------|
| Capacity       | 1.5-6mm <sup>2</sup> |
| AWG            | 16-10                |
| Length (mm)    | 230                  |
| Weight (kg)    | 0.6                  |