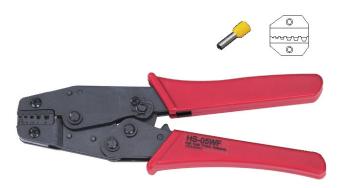

### HS-05WF

For insulated and non-insulated ferrules

| Specifications |                      |
|----------------|----------------------|
| Capacity       | 0.5-6mm <sup>2</sup> |
| AWG            | 20-10                |
| Length (mm)    | 203                  |
| Weight (kg)    | 0.4                  |
|                |                      |