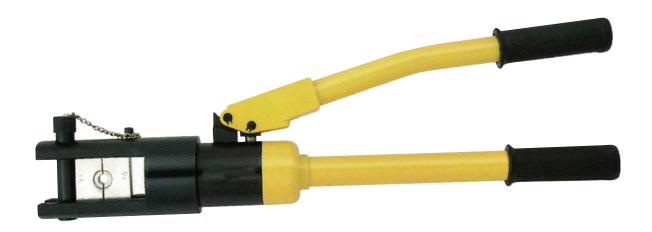

## **REX**®TOOLS

## HYDRAULIC TYPE CRIMPING TOOL

## **YQK-300**

- The crimping tool is used for non-welding and standard electrical connection
- The hexagonal die to ensure the secure connection
- Suitable for crimping non-insulated cable terminal with copper or aluminium brushing

| Specifications       |                                                                 |
|----------------------|-----------------------------------------------------------------|
| Range of Application | 10-240mm² (Al terminal) 16-300mm² (Cu terminal)                 |
| Crimping Force       | 10 ton                                                          |
| Stroke               | 16mm                                                            |
| Standard Dies        | 16, 25, 35, 50, 70, 95, 120, 150, 185, 240, 300 mm <sup>2</sup> |
| Weight               | 4.8kg                                                           |